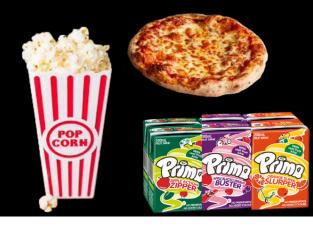

# MOVIE NIGHT

WHEN IS IT HAPPENING

THURSDAY 19TH OF SEPTEMBER

5:30 PM FOR PIZZA

MOVIE FROM 6:00PM - 7:30PM The movie we will

AT ANNUNCIATION CATHOLIC PRIMARY

TICKET COST: \$10

**TICKETS INCLUDE:** 

POPCORN, PIZZA, JUICE