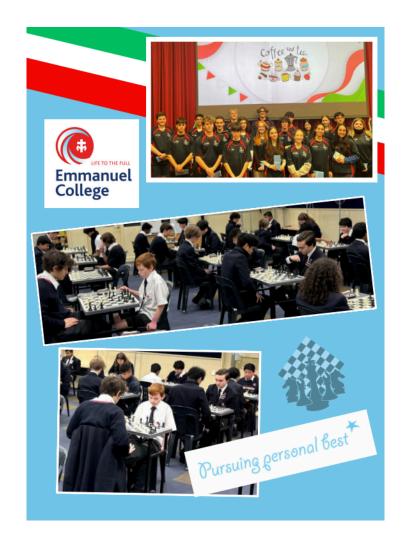

## The Latest News from Emmanuel College

As part of the cultural and language education program at Emmanuel College, students can travel overseas to Italy and to NASA Space Camp. The international trips are a fantastic way for students from both campuses, to get to know each other and to see the world. This Saturday, we say ciao, buon viaggio to the group of 21 students and four staff who are travelling to Italy.

For some students, this will be their first time overseas and we look forward to hearing all about their adventures when they return.

On Monday September 6, the annual Emmanuel College Intra-School Chess Championships was held at the Notre Dame Campus. The goal of the competition is to give Emmanuel College students an opportunity to mix with fellow chess players from within the school in a semi competitive environment involving 32 students.

We were fortunate in that Chess Academy were available to run the tournament and so the conditions were the same as those found in the inter-school competitions, including the use of time clocks. Seven rounds were played over the course of the day.

After a tense final round, Daniel Liu was declared the winner after scoring 6.5. He narrowly defeated Jared Load. Jared finished second on a countback from Joshua Sherri with both players finishing on 5½ points. Other players to win 5 matches were Dhruv Bhaiyaji, Aidan Garner, Johnny Nguyen and Neil Manoj.

The day was enjoyed by all the players and they are to be congratulated for their endeavour and behaviour on the day.

Year 7 2026 applications closed on 16 August 2024. If your child is currently in Year 5 and you have not applied for Year 7 2026, please contact Ms Donna Grech, College Registrar on 8325 5100 as a matter of urgency. A friendly reminder that Year 7 2026 Letters of Offer and Waitlist notifications will be emailed to families on Friday 18 October 2024.