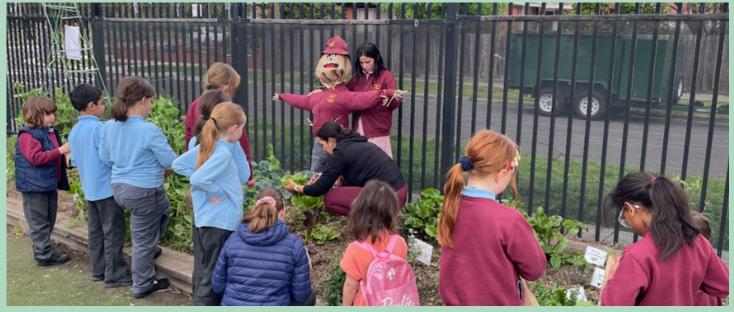

#### ANNUNCIATION GARDENING CLUB

#### Meeting every Tuesday - second half of lunch.

Has anyone noticed the new student who arrived last week hanging around the veggies? That's Leo the scarecrow! The gardening club worked together to measure, dress, stuff and install him over the last two weeks. We think he's pretty neat!!

We have also been planting tomato and wild flower seeds so we can put the seedlings in the ground during the first week of Term 4!

Many thanks to Linda Taranto & Sid for supporting the students.