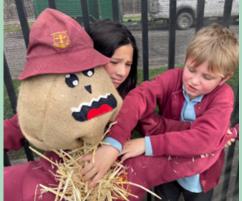

#### ANNUNCIATION GARDENING CLUB

#### Meeting every Tuesday - second half of lunch.

Has anyone noticed the new student who arrived last week hanging around the veggies? That's Leo the scarecrow! The gardening club worked together to measure, dress, stuff and install him over the last two weeks. We think he's pretty neat!!